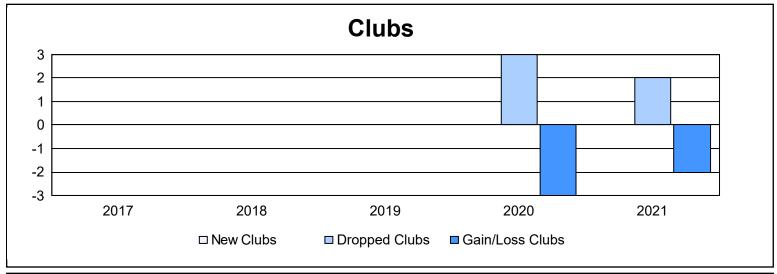

District 101 M As of June 2021 Cumulative

| Year      | New<br>Clubs | Dropped<br>Clubs | Gain/<br>Loss<br>Clubs | New<br>Members | Charter<br>Members | Reinstate<br>Members | Transfer<br>Members | Total<br>Member<br>Added | Total<br>Members<br>Dropped | Gain/<br>Loss<br>Members |
|-----------|--------------|------------------|------------------------|----------------|--------------------|----------------------|---------------------|--------------------------|-----------------------------|--------------------------|
| 2016-2017 | 0            | 0                | 0                      | 101            | 1                  | 1                    | 31                  | 134                      | 181                         | -47                      |
| 2017-2018 | 0            | 0                | 0                      | 70             | 1                  | 4                    | 8                   | 83                       | 151                         | -68                      |
| 2018-2019 | 0            | 0                | 0                      | 87             | 3                  | 3                    | 10                  | 103                      | 154                         | -51                      |
| 2019-2020 | 0            | 3                | -3                     | 67             | 1                  | 1                    | 5                   | 74                       | 174                         | -100                     |
| 2020-2021 | 0            | 2                | -2                     | 30             | 2                  | 1                    | 19                  | 52                       | 145                         | -93                      |
| Average   | 0            | 1                | -1                     | 71             | 2                  | 2                    | 15                  | 89                       | 161                         | -72                      |