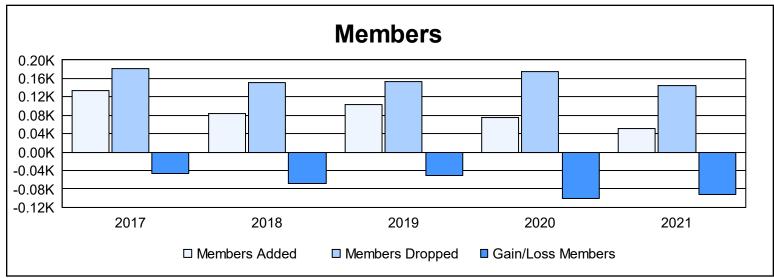

District 101 M As of June 2021 Cumulative

| Year      | New<br>Clubs | Dropped<br>Clubs | Gain/<br>Loss<br>Clubs | New<br>Members | Charter<br>Members | Reinstate<br>Members | Transfer<br>Members | Total<br>Member<br>Added | Total<br>Members<br>Dropped | Gain/<br>Loss<br>Members |
|-----------|--------------|------------------|------------------------|----------------|--------------------|----------------------|---------------------|--------------------------|-----------------------------|--------------------------|
| 2016-2017 | 0            | 0                | 0                      | 101            | 1                  | 1                    | 31                  | 134                      | 181                         | -47                      |
| 2017-2018 | 0            | 0                | 0                      | 70             | 1                  | 4                    | 8                   | 83                       | 151                         | -68                      |
| 2018-2019 | 0            | 0                | 0                      | 87             | 3                  | 3                    | 10                  | 103                      | 154                         | -51                      |
| 2019-2020 | 0            | 3                | -3                     | 67             | 1                  | 1                    | 5                   | 74                       | 174                         | -100                     |
| 2020-2021 | 0            | 2                | -2                     | 30             | 2                  | 1                    | 19                  | 52                       | 145                         | -93                      |
| Average   | 0            | 1                | -1                     | 71             | 2                  | 2                    | 15                  | 89                       | 161                         | -72                      |